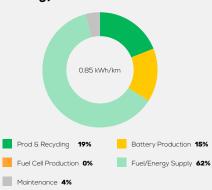

) 82.0 kWh

Declared Electric Energy Consumption (WLTP) 18.9 kWh/100 km

Average | Best | Worst
Measured Electric Energy Consumption (Green NCAP Tests) 23.0 | 19.5 | 30.4 kWh/100 km

Declared Fuel Consumption (WLTP)

Average | Best | Worst

Measured Fuel Consumption (Green NCAP Tests) n.a.



# **Process Chain - Electric Powertrain**



# **Default Assessment Parameters**

Country | Electricity Mix EU Average

Vehicle | Battery Lifetime

Annual Kilometers

Slow | Quick Charging 90% | 10% (of km/year)



# Greenhouse Gas (GHG) Emissions

## **Estimated Average GHG Emissions**



# [g CO<sub>2</sub>-equivalent/km]

## **GHG Emission Contributions**



### **Total GHG Emissions**



# **Primary Energy Demand**

#### **Estimated Average Energy Demand**



#### **Energy Demand Contributions**



#### **Energy Source**