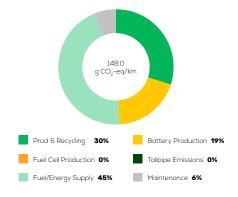

een NCAP Publication Date

Fuel Electricity

2,242 kg

System Power/Torque 220 kW/460 Nm

**Emissions Class** 

Declared Battery Capacity (gross) 82.0 kWh

Declared Electric Energy Consumption (WLTP) 18.9 kWh/100 km

Average | Best | Worst
Measured Electric Energy Consumption (Green NCAP Tests) 23.0 | 19.5 | 30.4 kWh/100 km

Declared Fuel Consumption (WLTP)

Average | Best | Worst

Measured Fuel Consumption (Green NCAP Tests) n.a.



# **Process Chain - Electric Powertrain**



# **Default Assessment Parameters**

Country | Electricity Mix EU Average

Vehicle | Battery Lifetime

Annual Kilometers

Slow | Quick Charging 90% | 10% (of km/year)



# Greenhouse Gas (GHG) Emissions

## **Estimated Average GHG Emissions**



# [g CO<sub>2</sub>-equivalent/km]

## **GHG Emission Contributions**



### **Total GHG Emissions**



# **Primary Energy Demand**

#### **Estimated Average Energy Demand**



#### **Energy Demand Contributions**



#### **Energy Source**