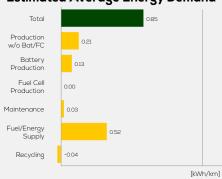

ass** 

Declared Battery Capacity (gross) 82.0 kWh

Declared Electric Energy Consumption (WLTP) 18.9 kWh/100 km

Average | Best | Worst
Measured Electric Energy Consumption (Green NCAP Tests) 23.0 | 19.5 | 30.4 kWh/100 km

Declared Fuel Consumption (WLTP)

Average | Best | Worst

Measured Fuel Consumption (Green NCAP Tests) n.a.



# **Process Chain - Electric Powertrain**



# **Default Assessment Parameters**

Country | Electricity Mix EU Average

Vehicle | Battery Lifetime

Annual Kilometers

Slow | Quick Charging 90% | 10% (of km/year)



# Greenhouse Gas (GHG) Emissions

## **Estimated Average GHG Emissions**



# [g CO<sub>2</sub>-equivalent/km]

## **GHG Emission Contributions**



### **Total GHG Emissions**



# **Primary Energy Demand**

#### **Estimated Average Energy Demand**



#### **Energy Demand Contributions**



#### **Energy Source**