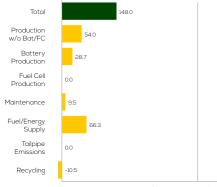

# Greenhouse Gas (GHG) Emissions

## **Estimated Average GHG Emissions**

# [g CO<sub>2</sub>-equivalent/km]

## **GHG Emission Contributions**

### **Total GHG Emissions**