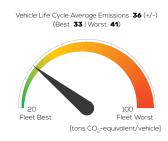

Electricity

2,242 kg

System Power/Torque 220 kW/460 Nm

**Emissions Class** 

Declared Battery Capacity (gross) 82.0 kWh

Declared Electric Energy Consumption (WLTP) 18.9 kWh/100 km

Average | Best | Worst
Measured Electric Energy Consumption (Green NCAP Tests) 23.0 | 19.5 | 30.4 kWh/100 km

Declared Fuel Consumption (WLTP)

Average | Best | Worst

Measured Fuel Consumption (Green NCAP Tests) n.a.



# **Process Chain - Electric Powertrain**



# **Default Assessment Parameters**

Country | Electricity Mix EU Average

Vehicle | Battery Lifetime

Annual Kilometers

Slow | Quick Charging 90% | 10% (of km/year)



# Greenhouse Gas (GHG) Emissions

## **Estimated Average GHG Emissions**



# [g CO<sub>2</sub>-equivalent/km]

## **GHG Emission Contributions**



### **Total GHG Emissions**



# **Primary Energy Demand**

#### **Estimated Average Energy Demand**



#### **Energy Demand Contributions**



#### **Energy Source**